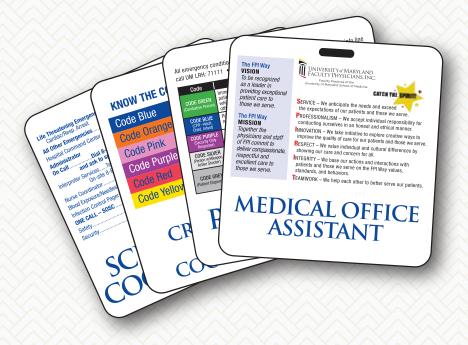

## BADGE HANGERS

| 6 | $\searrow$ |
|---|------------|
|   |            |

Custom designed to meet the unique needs of your company or location these badge hangers are **designed to complement an ID badge**. Badge Hangers can be color coded for each department or job. We can also add important phone numbers or emergency information.