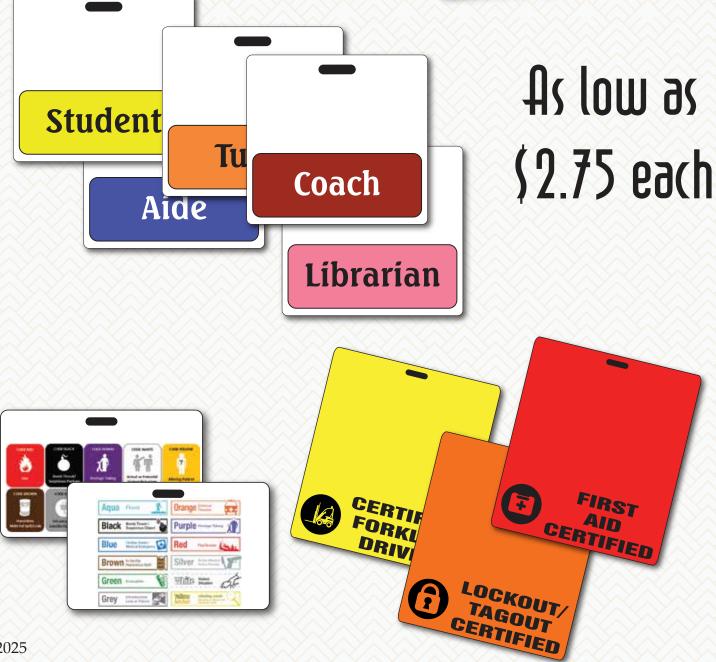

## Hello STANDARD DESIGNS **CHOOSE YOUR COLOR FAST SHID** Preferre Hello こんにちは Ciao Guten Lag Hello Preferred Pronouns: Hola你好 Jonjour He Ciao SETS OF 25 BADGES $\diamond$ NON PERSONALIZED. PMS MATCH NOT AVAILABLE $\diamond$ Bonjour Hola<sup>你好</sup> $\diamond$ STANDARD SIZE OF 2 $\frac{1}{8}$ " X 3 $\frac{3}{8}$ " 130# KELLY SILK WITH 10 MIL LAMINATION $\diamond$ .030" THICK (ABOUT AS THICK AS A (REDIT (ARD) $\diamond$ 0 JEWELER'S PIN INCLUDED **VELCOME** As low as \$2.75 each